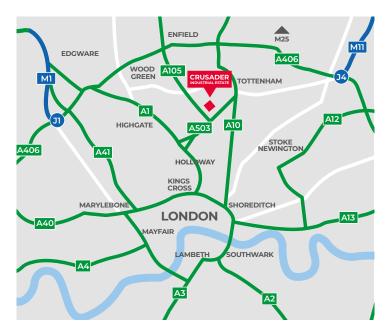

## LOCATION

Crusader Industrial Estate is situated in a mixed industrial/residential location, close to Arena Shopping Park with Sainsbury's, McDonald's, Costa, Subway all present. A few hundred metres east of Green Lanes (A105) and Harringay Green Lanes Station (Overground Line), approximately 6 miles north of Central London and less than a mile from Manor House underground station (Piccadilly Line).