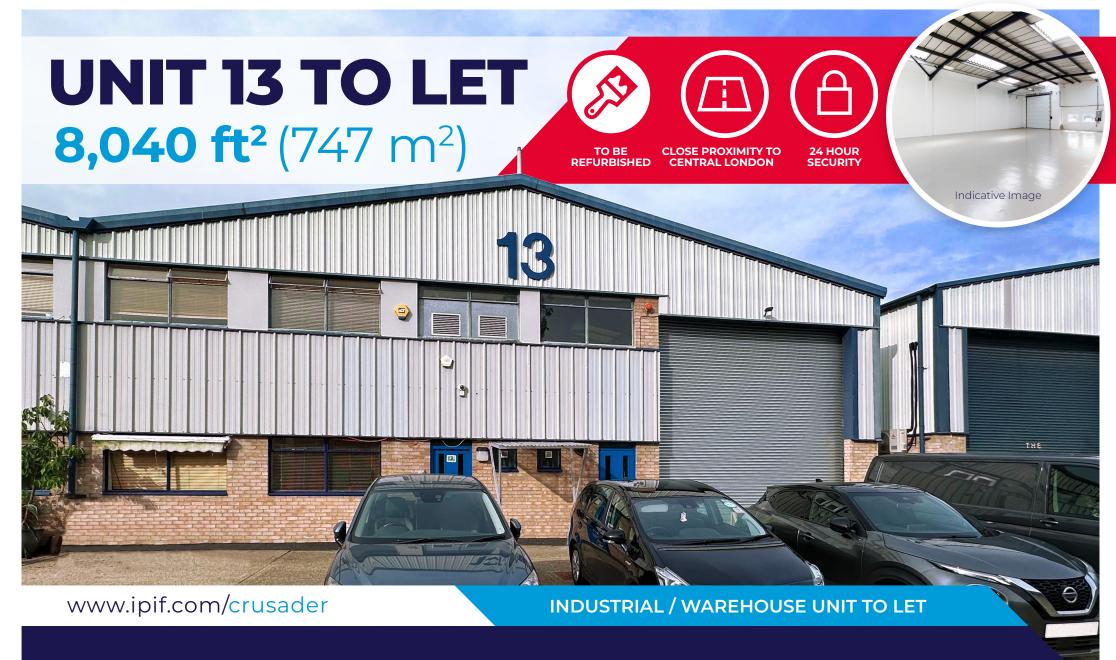

## **DESCRIPTION**

The premises consist of a mid-terrace unit of steel portal frame construction, with an eaves height of 6m. The unit has ground floor warehouse accommodation, with offices at first floor. There is a single level access loading door from the forecourt loading area and separate personnel entrance to the office.

# **SPECIFICATION**

- · To be refurbished
- Forecourt loading/parking
- 6m eaves height
- · Level access loading
- WCs
- Office
- · 3 phase electricity

## **ACCOMMODATION**

Available accommodation comprises of the following gross external areas:

| UNIT 13      | FT <sup>2</sup> | M²  |
|--------------|-----------------|-----|
| Ground Floor | 7,298           | 678 |
| First Floor  | 742             | 69  |
| Total        | 8,040           | 747 |