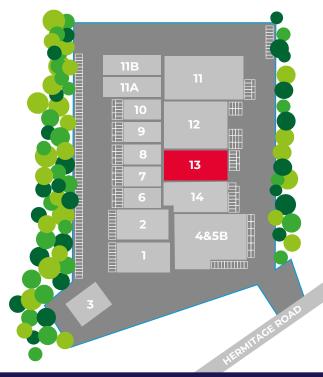

CRUSADER INDUSTRIAL ESTATE HERMITAGE ROAD, HARRINGAY, N41LZ

## **DESCRIPTION**

The premises consist of a mid-terrace unit of steel portal frame construction, with an eaves height of 6m. The unit has ground floor warehouse accommodation, with offices at first floor. There is a single level access loading door from the forecourt loading area and separate personnel entrance to the office.