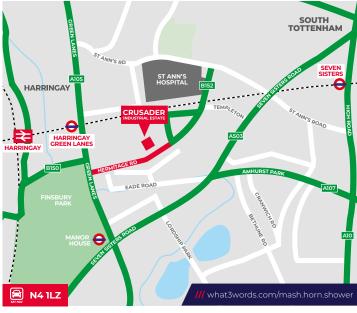

## LOCATION

Crusader Industrial Estate is situated in a mixed industrial/residential location, close to Arena Shopping Park with Sainsbury's, McDonald's, Costa, Subway all present. A few hundred metres east of Green Lanes (A105) and Harringay Green Lanes Station (Overground Line), approximately 6 miles north of Central London and less than a mile from Manor House underground station (Piccadilly Line).