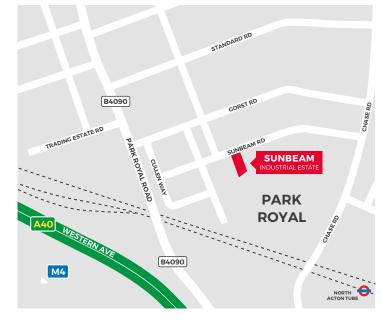

#### LOCATION

The properties are located on the Sunbeam Industrial Estate, off Sunbeam Road, in Park Royal. Sunbeam Road leads directly on to Chase Road which has direct access from the A40 Western Avenue.