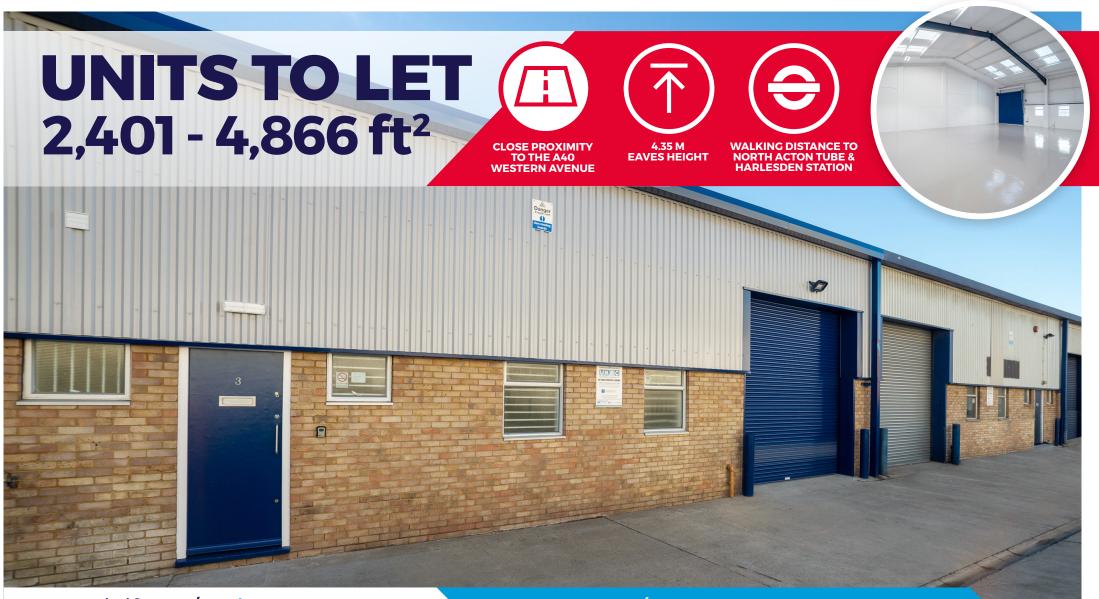

www.ipif.com/sunbeam

**INDUSTRIAL / WAREHOUSE UNITS TO LET** 

SUNBEAM INDUSTRIAL ESTATE PARK ROYAL, LONDON, NW10 6JP

#### SPECIFICATION

- Each unit comprises of:
- 4.35 m clear height
- Roller shutter loading door
- LED lighting to the warehouse
- · 1 x WC
- 3 phase power

### ACCOMMODATION

Available accommodation comprises of the following gross external areas:

|                | M <sup>2</sup> | FT <sup>2</sup> |
|----------------|----------------|-----------------|
| UNIT 2         | 223            | 2,401           |
| UNIT 3         | 229            | 2,465           |
| COMBINED TOTAL | 452            | 4,866           |