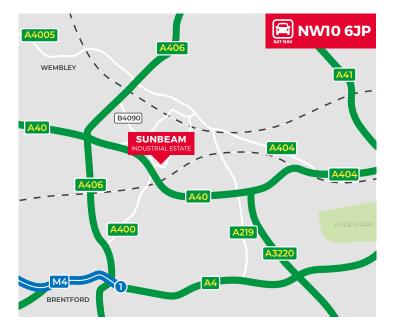

#### LOCATION

The properties are located on the Sunbeam Industrial Estate, off Sunbeam Road, in Park Royal. Sunbeam Road leads directly on to Chase Road which has direct access from the A40 Western Avenue.