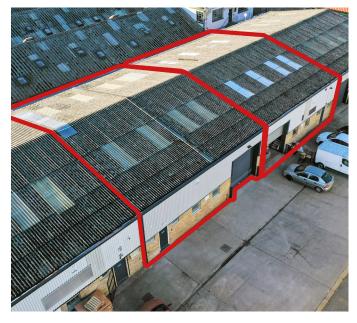

### ACCOMMODATION

Available accommodation comprises of the following gross external areas:

|                | M <sup>2</sup> | FT <sup>2</sup> |
|----------------|----------------|-----------------|
| UNIT 2         | 223            | 2,401           |
| UNIT 3         | 229            | 2,465           |
| COMBINED TOTAL | 452            | 4,866           |