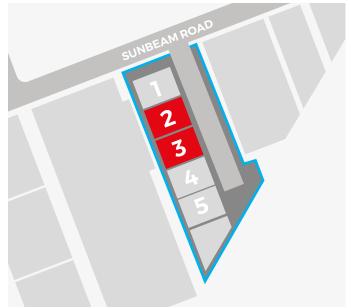

#### LOCATION

The properties are located on the Sunbeam Industrial Estate, off Sunbeam Road, in Park Royal. Sunbeam Road leads directly on to Chase Road which has direct access from the A40 Western Avenue.

### ACCOMMODATION

Available accommodation comprises of the following gross external areas:

|                | M <sup>2</sup> | FT <sup>2</sup> |
|----------------|----------------|-----------------|
| UNIT 2         | 223            | 2,401           |
| UNIT 3         | 229            | 2,465           |
| COMBINED TOTAL | 452            | 4,866           |