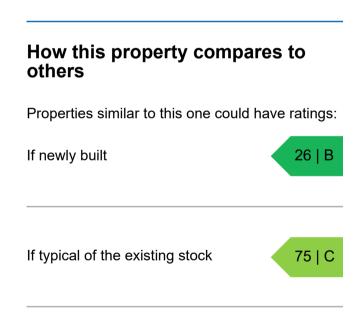

# Energy efficiency rating for this property

This property's current energy rating is C.

Properties are also given a score. The larger the number, the more carbon dioxide (CO2) your property is likely to emit.