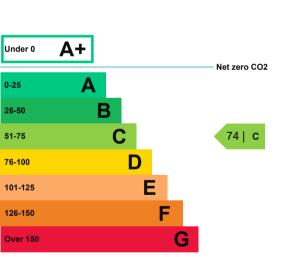

# Energy efficiency rating for this property

This property's current energy rating is C.

Properties are also given a score. The larger the number, the more carbon dioxide (CO2) your property is likely to emit.

Properties are given a rating from A+ (most efficient) to G (least efficient).