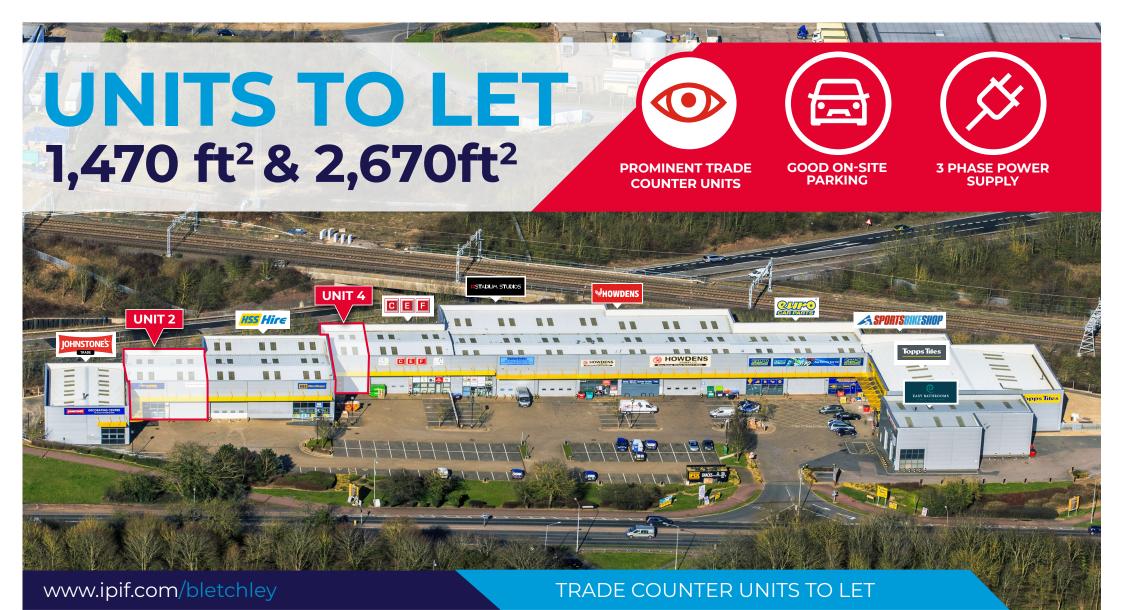

#### DESCRIPTION

The estate is a single terrace of trade outlets fronting onto a communal loading and parking area. There are 12 units on the estate predominantly let to national and regional trade outlet operators.

#### **SPECIFICATION**

- · Prominent trade counter units
- · 3 phase electricity
- Good onsite car parking
- Snack van on-site

#### **ACCOMMODATION**

Available accommodation comprises of the following gross internal areas:

| TOTAL  | M <sup>2</sup> | FT <sup>2</sup> | EPC  |
|--------|----------------|-----------------|------|
| UNIT 2 | 248.1          | 2,670           | D-81 |
| UNIT 4 | 136.5          | 1,470           | D-81 |