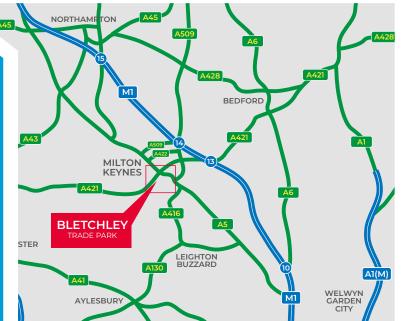

#### LOCATION

The property is approximately 4 miles south-east of Milton Keynes town centre and 6 miles west of junctions 13 and 14 of the M1. The estate has excellent frontage to Watling Street and is within 0.5 mile of the Leisure, Retail and Trade outlets that surround Stadium:MK.