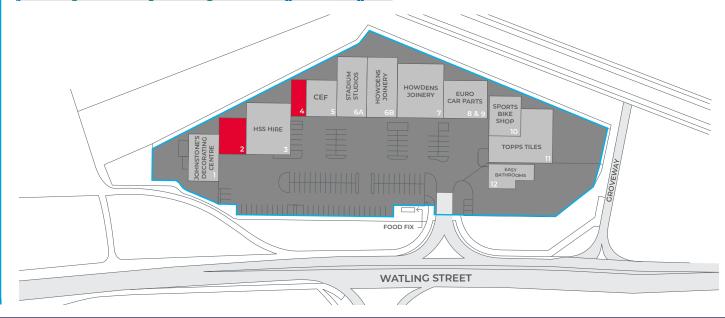

### WATLING STREET, BLETCHLEY, MILTON KEYNES, MK6 4AE

| UNIT | OCCUPIER                          | M²    | FT²   |
|------|-----------------------------------|-------|-------|
| 1    | JOHNSTONE'S DECORATING CENTRE     |       | N/A   |
| 2    | TO LET                            | 248.1 | 2,670 |
| 3    | HSS SERVICE GROUP                 | N/A   | N/A   |
| 4    | TO LET                            | 136.5 | 1,470 |
| 5    | CITY ELECTRICAL FACTORS           |       | N/A   |
| 6A   | STADIUM STUDIOS                   |       | N/A   |
| 6B/7 | HOWDEN JOINERY PROPERTIES LIMITED | N/A   | N/A   |
| 8/9  | EURO CAR PARTS                    | N/A   | N/A   |
| 10   | SPORTS BIKE SHOP                  | N/A   | N/A   |
| n    | TOPPS TILES                       | N/A   | N/A   |
| 12   | EASY BATHROOMS                    | N/A   | N/A   |

#### **ACCOMMODATION**

Available accommodation comprises of the following gross internal areas:

| TOTAL  | M <sup>2</sup> | FT <sup>2</sup> | EPC  |
|--------|----------------|-----------------|------|
| UNIT 2 | 248.1          | 2,670           | D-81 |
| UNIT 4 | 136.5          | 1,470           | D-81 |