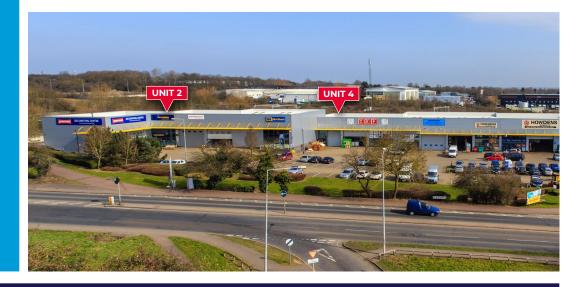

#### DESCRIPTION

The estate is a single terrace of trade outlets fronting onto a communal loading and parking area. There are 12 units on the estate predominantly let to national and regional trade outlet operators.

### WATLING STREET, BLETCHLEY, MILTON KEYNES, MK6 4AE

| UNIT | OCCUPIER                          | M²    | FT²   |
|------|-----------------------------------|-------|-------|
| 1    | JOHNSTONE'S DECORATING CENTRE     |       | N/A   |
| 2    | TO LET                            | 248.1 | 2,670 |
| 3    | HSS SERVICE GROUP                 | N/A   | N/A   |
| 4    | TO LET                            | 136.5 | 1,470 |
| 5    | CITY ELECTRICAL FACTORS           |       | N/A   |
| 6A   | STADIUM STUDIOS                   |       | N/A   |
| 6B/7 | HOWDEN JOINERY PROPERTIES LIMITED | N/A   | N/A   |
| 8/9  | EURO CAR PARTS                    | N/A   | N/A   |
| 10   | SPORTS BIKE SHOP                  | N/A   | N/A   |
| n    | TOPPS TILES                       | N/A   | N/A   |
| 12   | EASY BATHROOMS                    | N/A   | N/A   |

#### **ACCOMMODATION**

Available accommodation comprises of the following gross internal areas:

| TOTAL  | M <sup>2</sup> | FT <sup>2</sup> | EPC  |
|--------|----------------|-----------------|------|
| UNIT 2 | 248.1          | 2,670           | D-81 |
| UNIT 4 | 136.5          | 1,470           | D-81 |