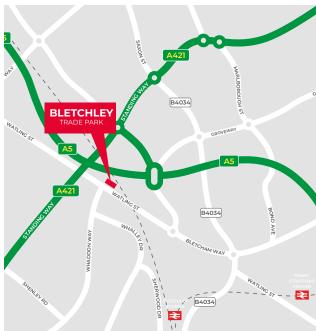

#### LOCATION

The property is approximately 4 miles south-east of Milton Keynes town centre and 6 miles west of junctions 13 and 14 of the M1. The estate has excellent frontage to Watling Street and is within 0.5 mile of the Leisure, Retail and Trade outlets that surround Stadium:MK.