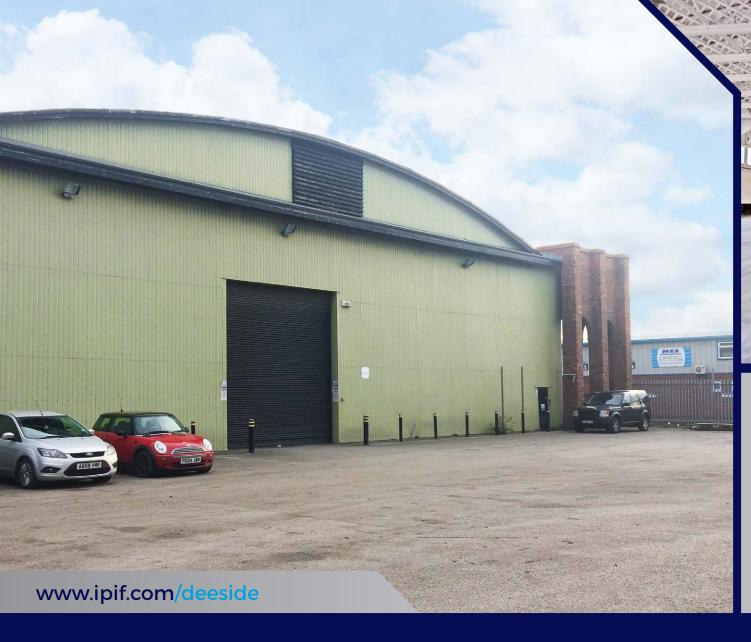

TO LET

18,214 ft<sup>2</sup> (1692.10 m<sup>2</sup>)

**HANGER 12A DEESIDE** INDUSTRIAL ESTATE DROME ROAD, FLINTSHIRE, CH5 2LR

## **DESCRIPTION**

Hanger 12A comprises a listed semi-detatched warehouse unit benefitting from the following sepcification:

## **SPECIFICATION**

- · 7.5m clearance height
- · Uninterrupted warehouse area
- · 1 no. electric level access loading door
- · Shared yard area to the front of the unit
- · 3 phase power supply
- · Office / Staff accomodation