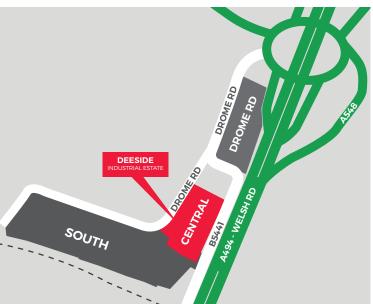

## **LOCATION**

The estate occupies a prominent position fronting the A550 Welsh Road on Zone 1. Deeside Industrial Estate. Zone 1 is accessed from the A550 which in turn connects to J16 of the M56 motorway via the A5117, approximately 3 miles to the east.