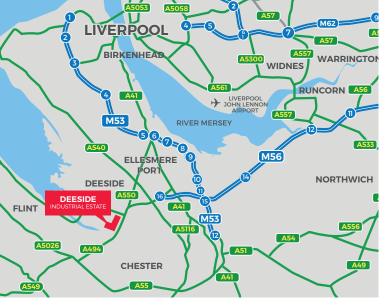

## **LOCATION**

The estate occupies a prominent position fronting the A550 Welsh Road on Zone 1. Deeside Industrial Estate. Zone 1 is accessed from the A550 which in turn connects to J16 of the M56 motorway via the A5117, approximately 3 miles to the east.