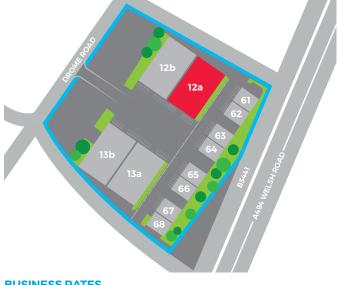

TO LET

18,214 ft<sup>2</sup> (1692.10 m<sup>2</sup>)

**HANGER 12A DEESIDE** INDUSTRIAL ESTATE DROME ROAD, FLINTSHIRE, CH5 2LR

## **LOCATION**

The estate occupies a prominent position fronting the A550 Welsh Road on Zone 1. Deeside Industrial Estate. Zone 1 is accessed from the A550 which in turn connects to J16 of the M56 motorway via the A5117, approximately 3 miles to the east.

## **DESCRIPTION**

Hanger 12A comprises a listed semi-detatched warehouse unit benefitting from the following sepcification: